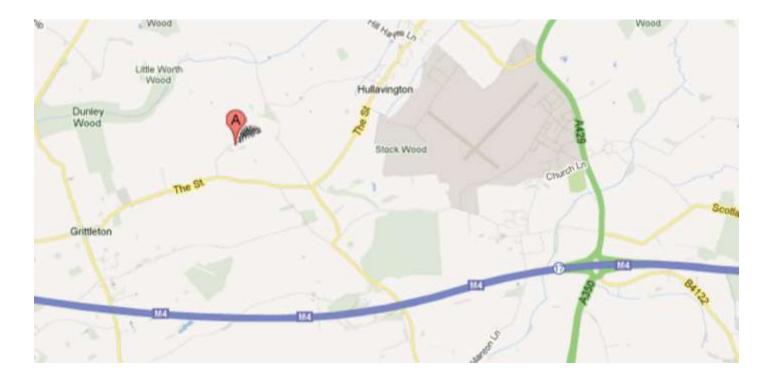

## We are camping at Roberts Berry Farm, Grittleton, SN14 6AT

## **Directions as follows**

From the M4 J17, take the north exit (A429 towards Malmesbury) After 100m turn left (towards Stanton and Grittleton) Drive through the village of Stanton, bending right by the church Continue past the end of the airfield and turn left at the T junction Drive up a slight hill, past saw mill on the left At the brow of the hill, turn right into farm drive, Continue up the drive <u>SLOWLY</u>, sharp right bend and straight to the farm <u>SLOWLY</u>